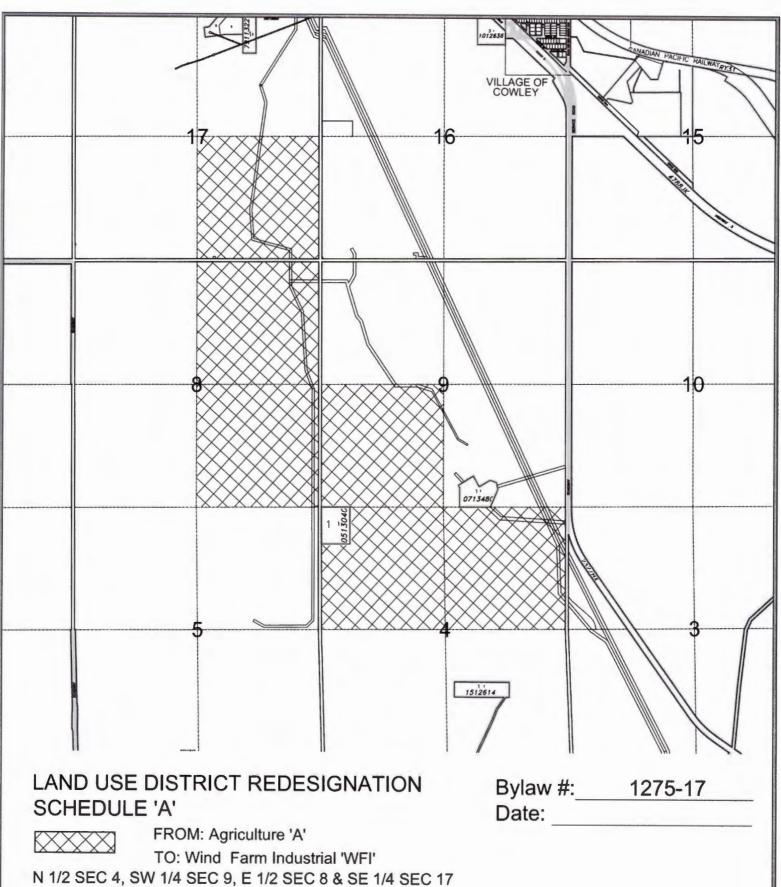

SE 17 7-1 W5M NE 8 7-1 W5M SE 8 7-1 W5M SW 9 7-1 W5M NW 4 7-1 W5M NE 4 7-1 W5M

And as shown on Schedule 'A' attached hereto, from "Agricultural - A" to "Wind Farm Industrial - WFI";

**AND WHEREAS** Council feels that the "Wind Farm Industrial - WFI" designation is appropriate for lands proposed for the use of wind farm development;

**Reeve** – Br**it**an Hammond

Chief Administrative Officer - Wendy Kay

Attachment

- "Schedule A"

ALL WITHIN TWP 7, RGE 1, W 5 M

MUNICIPALITY: MUNICIPAL DISTRICT OF PINCHER CREEK NO. 9

**DATE: APRIL 19, 2017** 